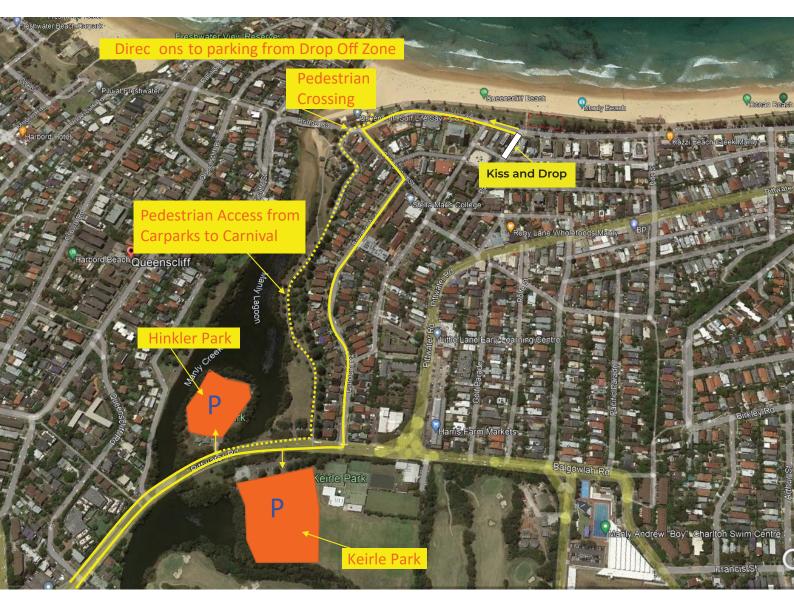

# State Championship Parking FAQ

- 1. Do I get an email confirmation? Yes
- 2. How can I find out that my booking has been accepted? Once booked, the app will display 'Successful Booking. Thank you'
- 3. Can I make multiple trips in and out on the same day? No.
- 4. Where do I get my receipt? Your receipt will be automatically emailed to you.
- 5. When do I get physically charged for the parking? You will get charged when you enter car park on the day you are booked or at end of that day if you have not arrived at car park.
- 6. Where is the kiss and drop section? Kiss and Drop is on Pacific St, close to the beach (Please see map above)
- 7. How long can I park at Kiss and drop? Kiss and Drop has a maximum time of 2 minutes. The driver MUST stay with the vehicle at all times.
- 8. Where is the parking from Kiss and Drop? Follow yellow route to Keirle Park or Hinkler Park (Please see map above)
- 9. If I have booked at one car park (Hinkler or Keirle) can I park in any of the car parks?-No. You must park in the car park you have booked for.
- 10. Can I leave my car overnight? No. Bookings are taken for each day.
- 11. Can I book more than one spot at a time? No. Each ZipBy account can book only one spot at one time.
- 12. Can I book on one mobile device and park using a different device? No. You will need to use the same mobile device you booked with to park.